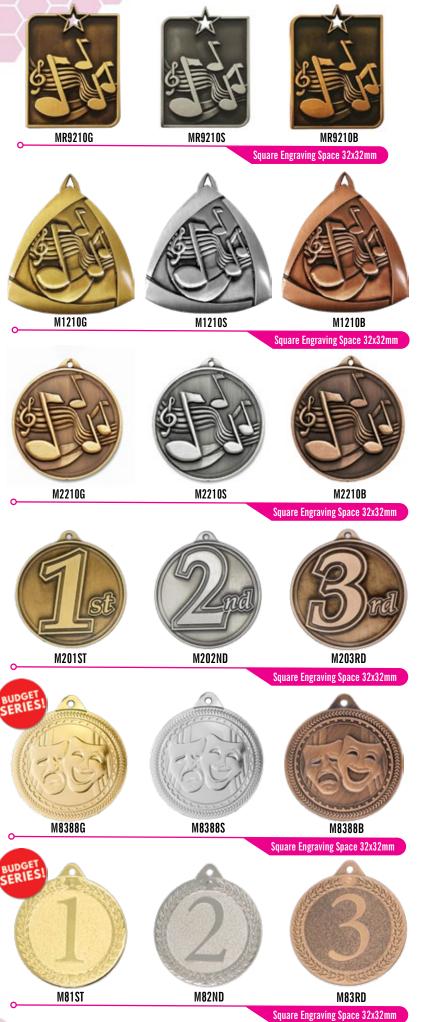

#### DANCE, MUSIC & ARTS VS63 Case 90x90mm M5515 M8334G M8334S M8334B **Holds 50mm Centre** Fits any 60mm Medal VS52 Case 80x80mm M5505G M5505S M5505B M2210 Holds 50mm Centre Fits any 50mm Medal M5515G M5515S M5515B **Holds 50mm Centre VSMR** Case 80x80mm MR9210 Fits any MR9 Series Medal M4005G M4005B M4005S Holds 50mm Centre **MB5** Case 100x75mm M1210 M8225G M8225S M8225B Fits any Sports Disc or Medal Holds 50mm Centre M1002S M1002B M1002SG M1002SS M1002G **Holds 50mm Centre**