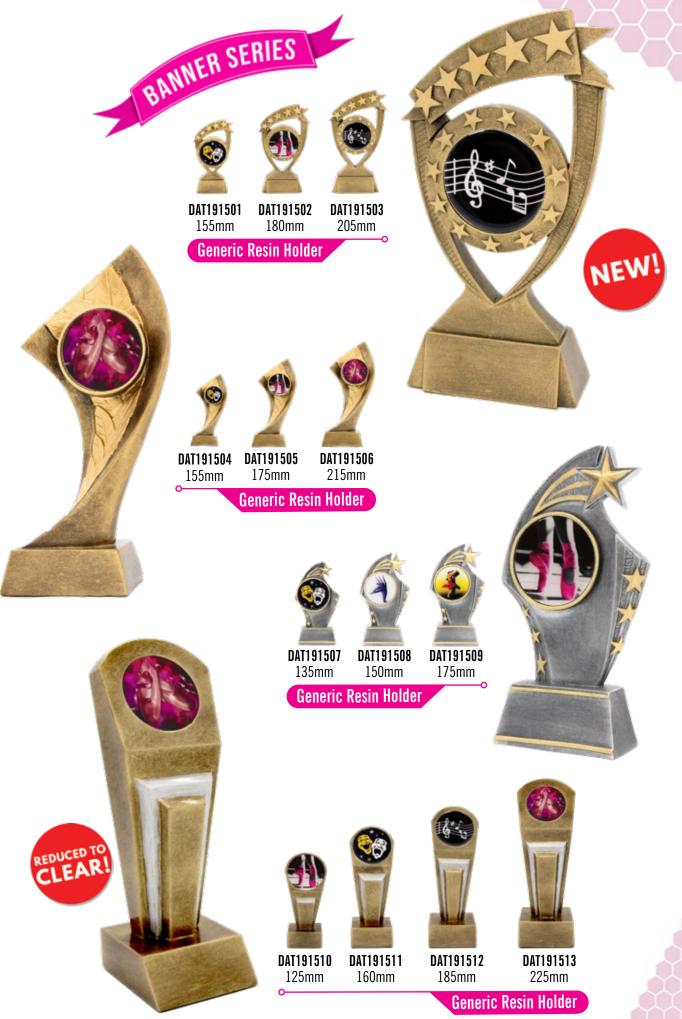

DANCE, MUSIC & ARTS
CATALOGIE

D - AT - 19 - 14 - 01

4 - 01 Single items are given a product code eg. TR0145.03
Multi-component items are given a catalogue code eg. DAT191401

Aus Trophy



#### High Quality Italian Cup & Marble



#### High Quality Italian Cup & Marble



#### High Quality Italian Cup & Marble









All Figurines are interchangeable



#### All Figurines are interchangeable









235mm

200mm

TC3RW

235mm

TC2RW

200mm

TC1RW

166mm





16





#### DANCE, MUSIC & ARTS VS63 Case 90x90mm M5515 M8334G M8334S M8334B **Holds 50mm Centre** Fits any 60mm Medal VS52 Case 80x80mm M5505G M5505S M5505B M2210 Holds 50mm Centre Fits any 50mm Medal M5515G M5515S M5515B **Holds 50mm Centre VSMR** Case 80x80mm MR9210 Fits any MR9 Series Medal M4005G M4005B M4005S Holds 50mm Centre **MB5** Case 100x75mm M1210 M8225G M8225S M8225B Fits any Sports Disc or Medal Holds 50mm Centre M1002S M1002B M1002SG M1002SS M1002G **Holds 50mm Centre**

RIB - TAP

RIB - BG RIB - BM

RIB - BW

RIB - DB RIB - DBG

RIB - DBLB

RIB - DBW RIB - G RIB - GT

RIB - K RIB - KG

RIB - KW

RIB - LB

RIB - LBW RIB - M RIB - MG RIB - MLB RIB - MW

RIB - N

RIB - NG

RIB - NRG

RIB - NW

RIB - P RIB - PINK RIB - R RIB - RB RIB - RBG

RIB - RGK

RIB - RK

RIB - RW

RI