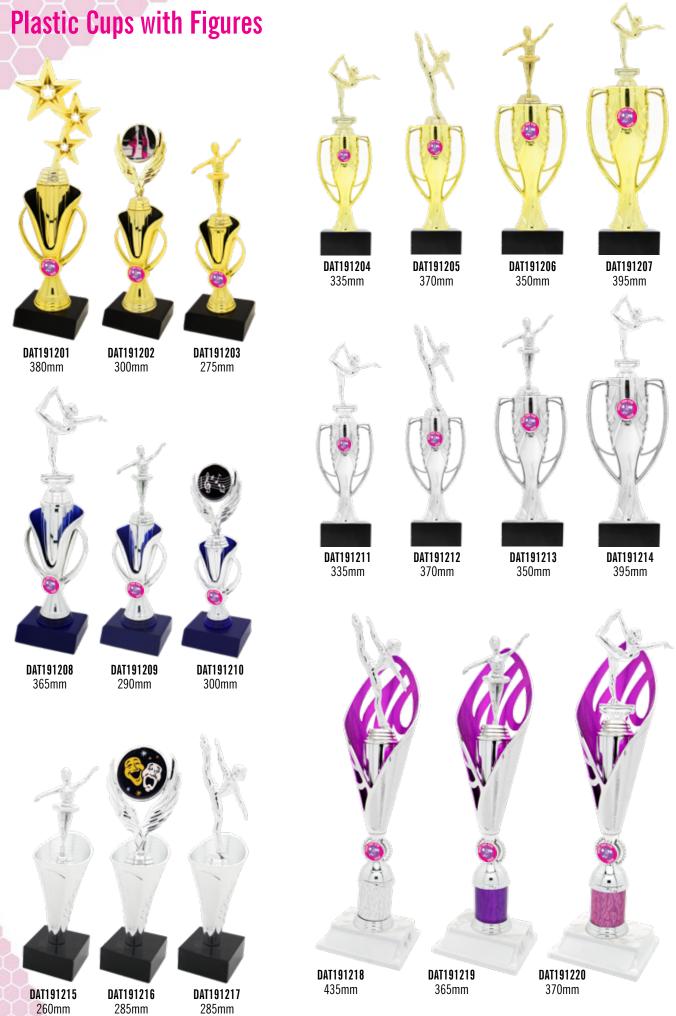

DANCE, MUSIC & ARTS
CATALOGIE

D - AT - 19 - 14 - 01

4 - 01 Single items are given a product code eg. TR0145.03
Multi-component items are given a catalogue code eg. DAT191401

Aus Trophy



#### High Quality Italian Cup & Marble



#### High Quality Italian Cup & Marble



#### High Quality Italian Cup & Marble









All Figurines are interchangeable



#### All Figurines are interchangeable









235mm

200mm

TC3RW

235mm

TC2RW

200mm

TC1RW

166mm





16





#### DANCE, MUSIC & ARTS VS63 Case 90x90mm M5515 M8334G M8334S M8334B **Holds 50mm Centre** Fits any 60mm Medal VS52 Case 80x80mm M5505G M5505S M5505B M2210 Holds 50mm Centre Fits any 50mm Medal M5515G M5515S M5515B **Holds 50mm Centre VSMR** Case 80x80mm MR9210 Fits any MR9 Series Medal M4005G M4005B M4005S Holds 50mm Centre **MB5** Case 100x75mm M1210 M8225G M8225S M8225B Fits any Sports Disc or Medal Holds 50mm Centre M1002S M1002B M1002SG M1002SS M1002G **Holds 50mm Centre**

RIB - TAP

RIB - BG RIB - BM

RIB - BW

RIB - DB RIB - DBG

RIB - DBLB

RIB - DBW RIB - G RIB - GT

RIB - K RIB - KG

RIB - KW

RIB - LB

RIB - LBW RIB - M RIB - MG RIB - MLB RIB - MW

RIB - N

RIB - NG

RIB - NRG

RIB - NW

RIB - P RIB - PINK