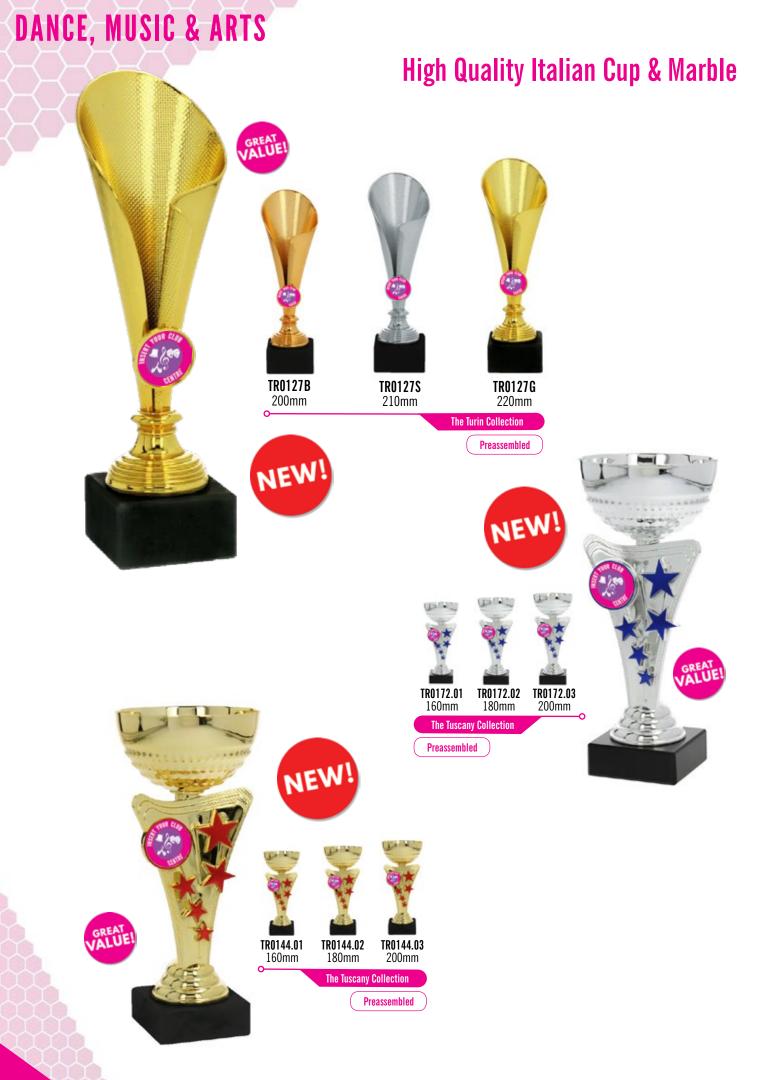

DANCE, MUSIC & ARTS
CATALOGIE

D - AT - 19 - 14 - 01

4 - 01 Single items are given a product code eg. TR0145.03
Multi-component items are given a catalogue code eg. DAT191401

Aus Trophy

#### High Quality Italian Cup & Marble