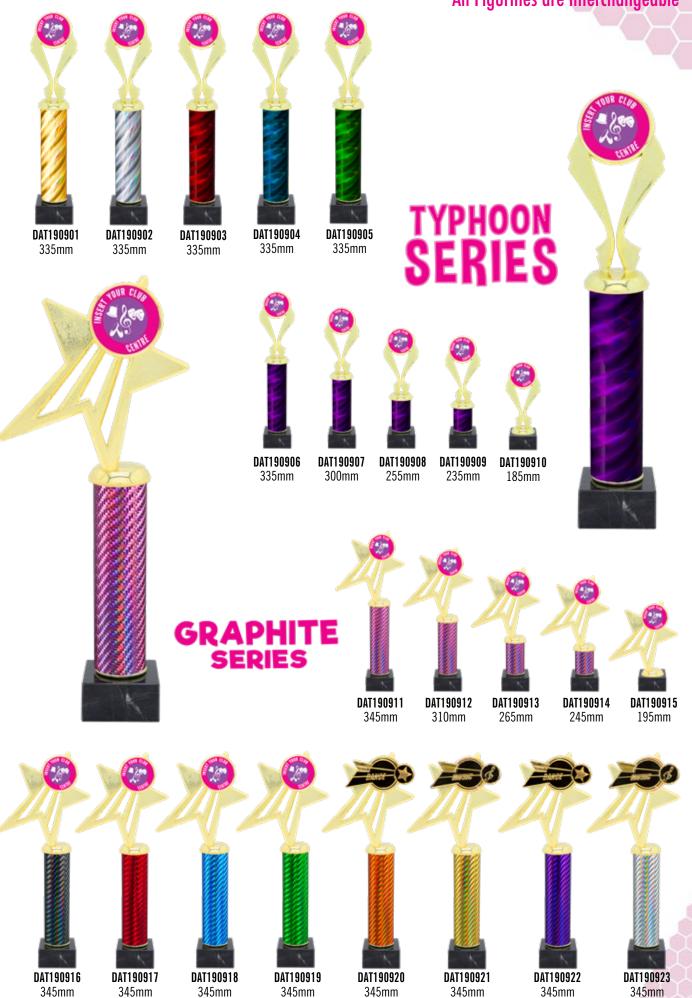

#### All Figurines are interchangeable

235mm

200mm

TC3RW

235mm

TC2RW

200mm

TC1RW