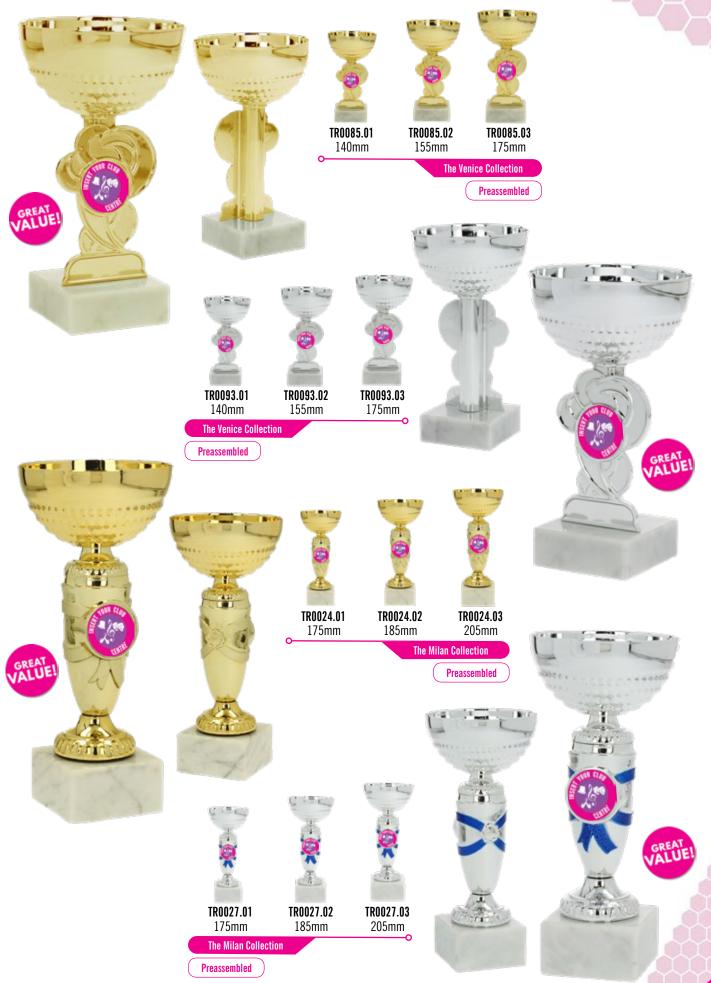

DANCE, MUSIC & ARTS
CATALOGIE

D - AT - 19 - 14 - 01

4 - 01 Single items are given a product code eg. TR0145.03
Multi-component items are given a catalogue code eg. DAT191401

Aus Trophy



#### High Quality Italian Cup & Marble



#### High Quality Italian Cup & Marble



#### High Quality Italian Cup & Marble









All Figurines are interchangeable



#### All Figurines are interchangeable









235mm

200mm

TC3RW

235mm

TC2RW

200mm

TC1RW

166mm





16





#### DANCE, MUSIC & ARTS VS63 Case 90x90mm M5515 M8334G M8334S M8334B **Holds 50mm Centre** Fits any 60mm Medal VS52 Case 80x80mm M5505G M5505S M5505B M2210 Holds 50mm Centre Fits any 50mm Medal M5515G M5515S M5515B **Holds 50mm Centre VSMR** Case 80x80mm MR9210 Fits any MR9 Series Medal M4005G M4005B M4005S Holds 50mm Centre **MB5** Case 100x75mm M1210 M8225G M8225S M8225B Fits any Sports Disc or Medal Holds 50mm Centre M1002S M1002B M1002SG M1002SS M1002G **Holds 50mm Centre**

RIB - TAP

RIB - BG RIB - BM

RIB - BW

RIB - DB RIB - DBG

RIB - DBLB

RIB - DBW RIB - G RIB - GT

RIB - K RIB - KG

RIB - KW

RIB - LB

RIB - LBW RIB -