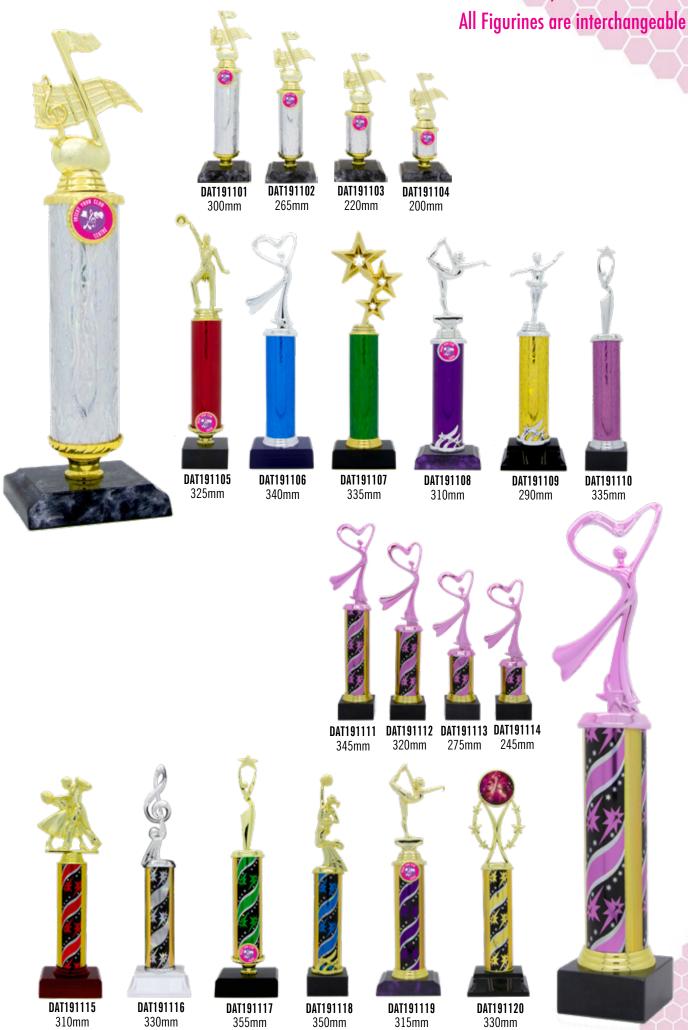

#### All Figurines are interchangeable

235mm

200mm

TC3RW

235mm

TC2RW

200mm

TC1RW