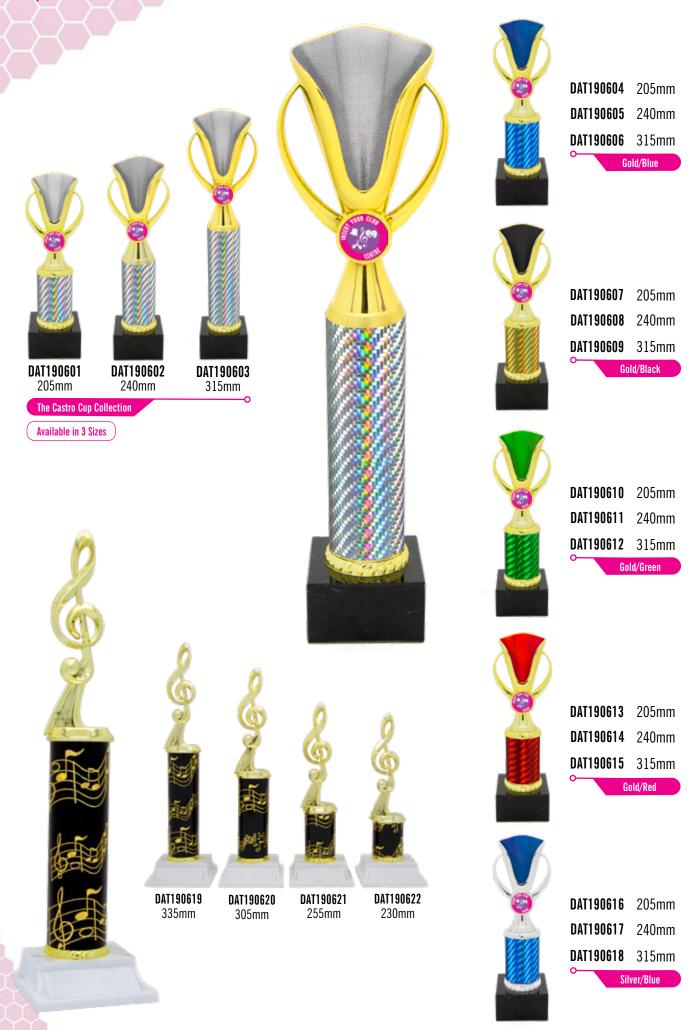

DANCE, MUSIC & ARTS
CATALOGIE

D - AT - 19 - 14 - 01

4 - 01 Single items are given a product code eg. TR0145.03
Multi-component items are given a catalogue code eg. DAT191401

Aus Trophy