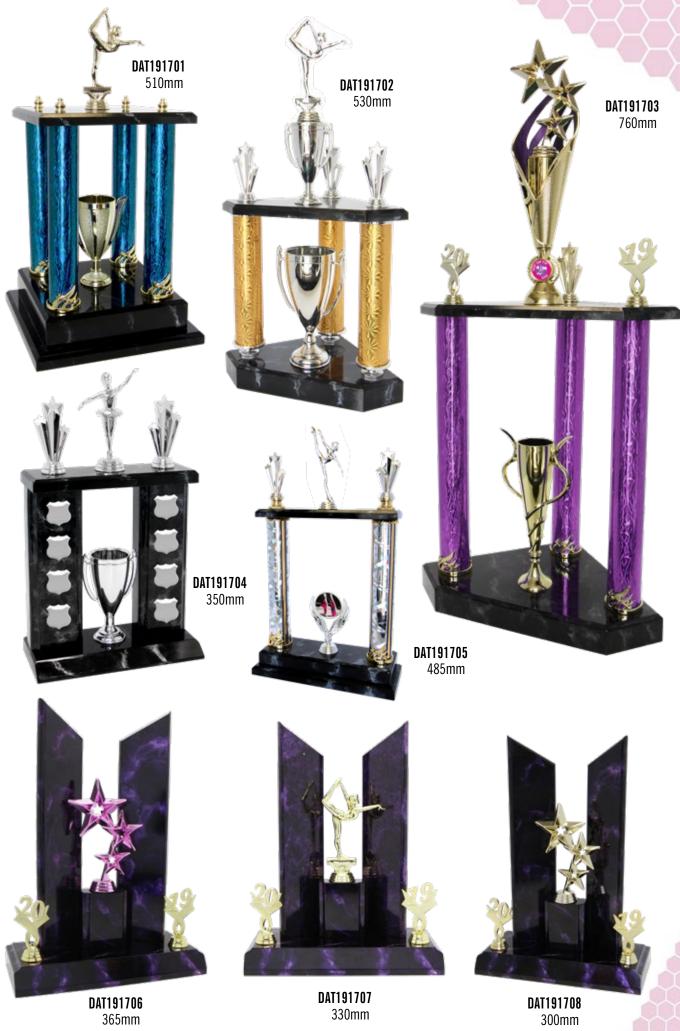

DANCE, MUSIC & ARTS
CATALOGIE

D - AT - 19 - 14 - 01

4 - 01 Single items are given a product code eg. TR0145.03
Multi-component items are given a catalogue code eg. DAT191401

Aus Trophy



#### High Quality Italian Cup & Marble



#### High Quality Italian Cup & Marble



#### High Quality Italian Cup & Marble









All Figurines are interchangeable



#### All Figurines are interchangeable









235mm

200mm

TC3RW

235mm

TC2RW

200mm

TC1RW

166mm





16





#### DANCE, MUSIC & ARTS VS63 Case 90x90mm M5515 M8334G M8334S M8334B **Holds 50mm Centre** Fits any 60mm Medal VS52 Case 80x80mm M5505G M5505S M5505B M2210 Holds 50mm Centre Fits any 50mm Medal M5515G M5515S M5515B **Holds 50mm Centre VSMR** Case 80x80mm MR9210 Fits any MR9 Series Medal M4005G M4005B M4005S Holds 50mm Centre **MB5** Case 100x75mm M1210 M8225G M8225S M8225B Fits any Sports Disc or Medal Holds 50mm Centre M1002S M1002B M1002SG M1002SS M1002G **Holds 50mm Centre**

RIB - TAP

RIB - BG RIB - BM

RIB - BW

RIB - DB RIB - DBG

RIB - DBLB

RIB - DBW RIB - G RIB - GT

RIB - K RIB - KG

RIB - KW

RIB - LB

RIB - LBW RIB - M RIB - MG RIB - MLB RIB - MW

RIB - N

RIB - NG

RIB - NRG

RIB - NW

RIB - P RIB - PINK RIB - R RIB - RB RIB - RBG

RIB - RGK

RIB - RK

RIB - RW

RIB - RWB