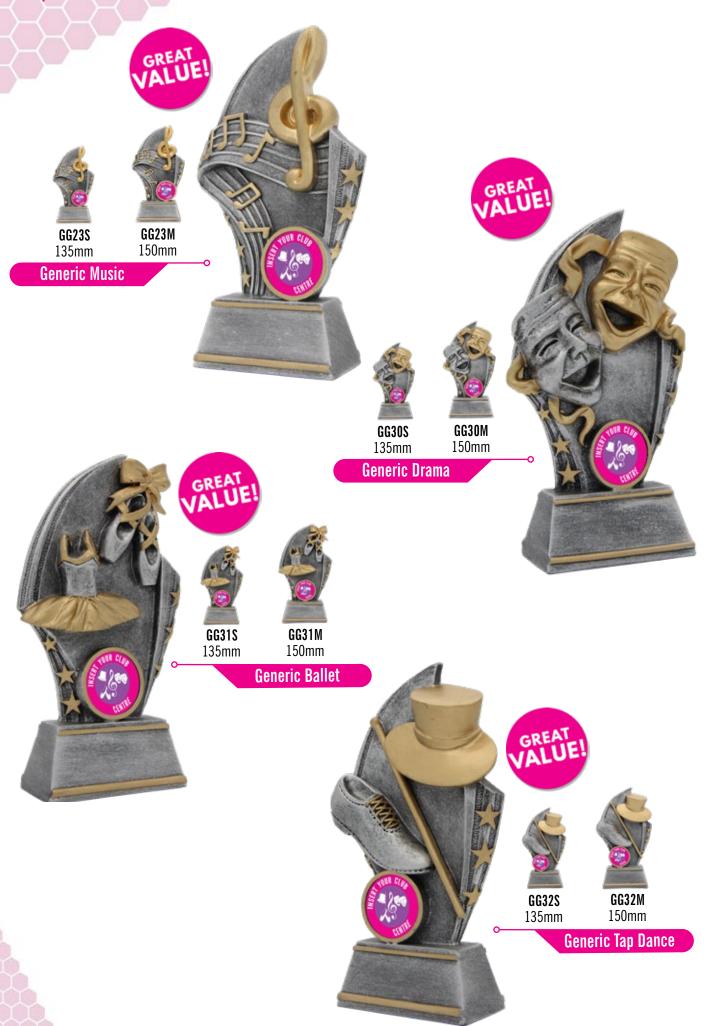

DANCE, MUSIC & ARTS
CATALOGIE

D - AT - 19 - 14 - 01

4 - 01 Single items are given a product code eg. TR0145.03
Multi-component items are given a catalogue code eg. DAT191401

Aus Trophy



#### High Quality Italian Cup & Marble



#### High Quality Italian Cup & Marble



#### High Quality Italian Cup & Marble









All Figurines are interchangeable



#### All Figurines are interchangeable









235mm

200mm

TC3RW

235mm

TC2RW

200mm

TC1RW

166mm





16





#### DANCE, MUSIC & ARTS VS63 Case 90x90mm M5515 M8334G M8334S M8334B **Holds 50mm Centre** Fits any 60mm Medal VS52 Case 80x80mm M5505G M5505S M5505B M2210 Holds 50mm Centre Fits any 50mm Medal M5515G M5515S M5515B **Holds 50mm Centre VSMR** Case 80x80mm MR9210 Fits any MR9 Series Medal M4005G M4005B M4005S Holds 50mm Centre **MB5** Case 100x75mm M1210 M8225G M8225S M8225B Fits any Sports Disc or Medal Holds 50mm Centre M1002S M1002B M1002SG M1002SS M1002G **Holds 50mm Centre**

RIB - TAP

RIB - BG RIB - BM

RIB - BW

RIB - DB RIB - DBG

RIB - DBLB

RIB - DBW RIB - G RIB - GT

RIB - K RIB - KG

RIB - KW

RIB - LB

RIB - LBW RIB - M RIB - MG RIB - MLB RIB - MW

RIB - N

RIB - NG

RIB - NRG

RIB - NW

RIB - P RIB - PINK RIB - R RIB - RB RIB - RBG

RIB - RGK

RIB - RK

RIB - RW