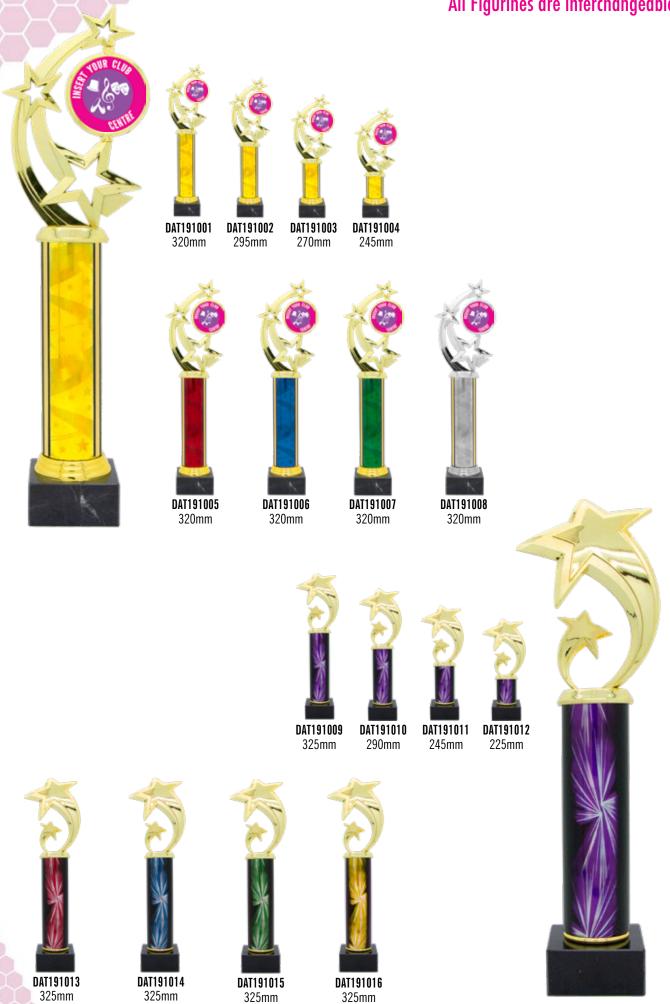

#### All Figurines are interchangeable

235mm

200mm

TC3RW

235mm

TC2RW

200mm

TC1RW