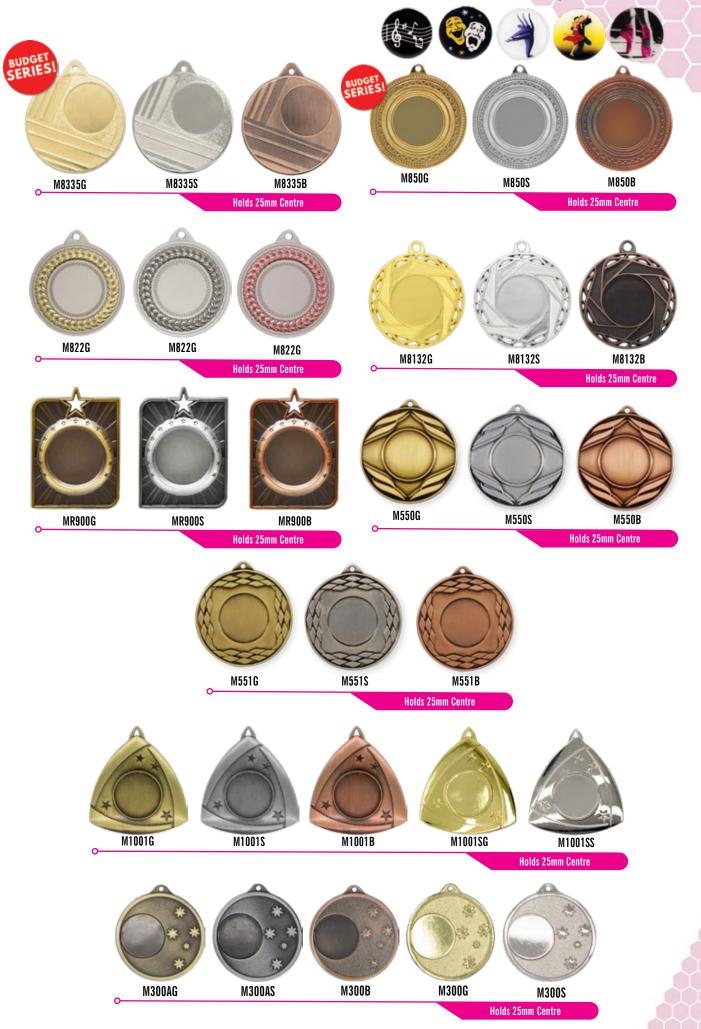

#### DANCE, MUSIC & ARTS VS63 Case 90x90mm M5515 M8334G M8334S M8334B **Holds 50mm Centre** Fits any 60mm Medal VS52 Case 80x80mm M5505G M5505S M5505B M2210 Holds 50mm Centre Fits any 50mm Medal M5515G M5515S M5515B **Holds 50mm Centre VSMR** Case 80x80mm MR9210 Fits any MR9 Series Medal M4005G M4005B M4005S Holds 50mm Centre **MB5** Case 100x75mm M1210 M8225G M8225S M8225B Fits any Sports Disc or Medal Holds 50mm Centre M1002S M1002B M1002SG M1002SS M1002G **Holds 50mm Centre**