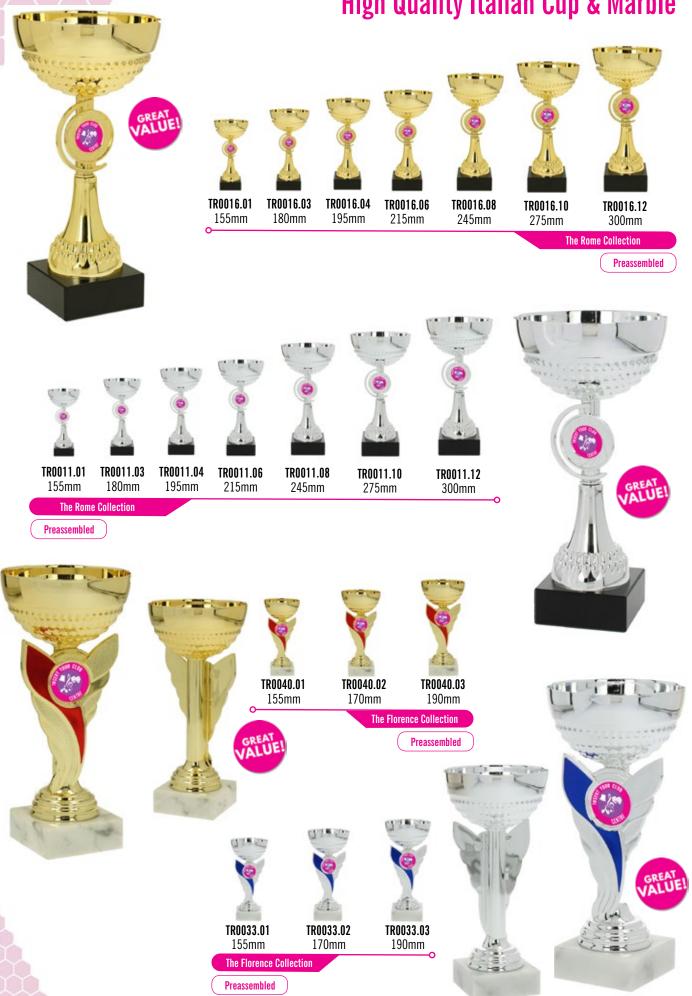

DANCE, MUSIC & ARTS
CATALOGIE

D - AT - 19 - 14 - 01

4 - 01 Single items are given a product code eg. TR0145.03
Multi-component items are given a catalogue code eg. DAT191401

Aus Trophy



#### High Quality Italian Cup & Marble



#### High Quality Italian Cup & Marble



#### High Quality Italian Cup & Marble









All Figurines are interchangeable



#### All Figurines are interchangeable









235mm

200mm

TC3RW

235mm

TC2RW

200mm

TC1RW

166mm





16





#### DANCE, MUSIC & ARTS VS63 Case 90x90mm M5515 M8334G M8334S M8334B **Holds 50mm Centre** Fits any 60mm Medal VS52 Case 80x80mm M5505G M5505S M5505B M2210 Holds 50mm Centre Fits any 50mm Medal M5515G M5515S M5515B **Holds 50mm Centre VSMR** Case 80x80mm MR9210 Fits any MR9 Series Medal M4005G M4005B M4005S Holds 50mm Centre **MB5** Case 100x75mm M1210 M8225G M8225S M8225B Fits any Sports Disc or Medal Holds 50mm Centre M1002S M1002B M1002SG M1002SS M1002G **Holds 50mm Centre**

RIB - TAP

RIB - BG RIB - BM

RIB - BW

RIB - DB RIB - DBG

RIB - DBLB

RIB - DBW RIB - G RIB - GT

RIB - K RIB