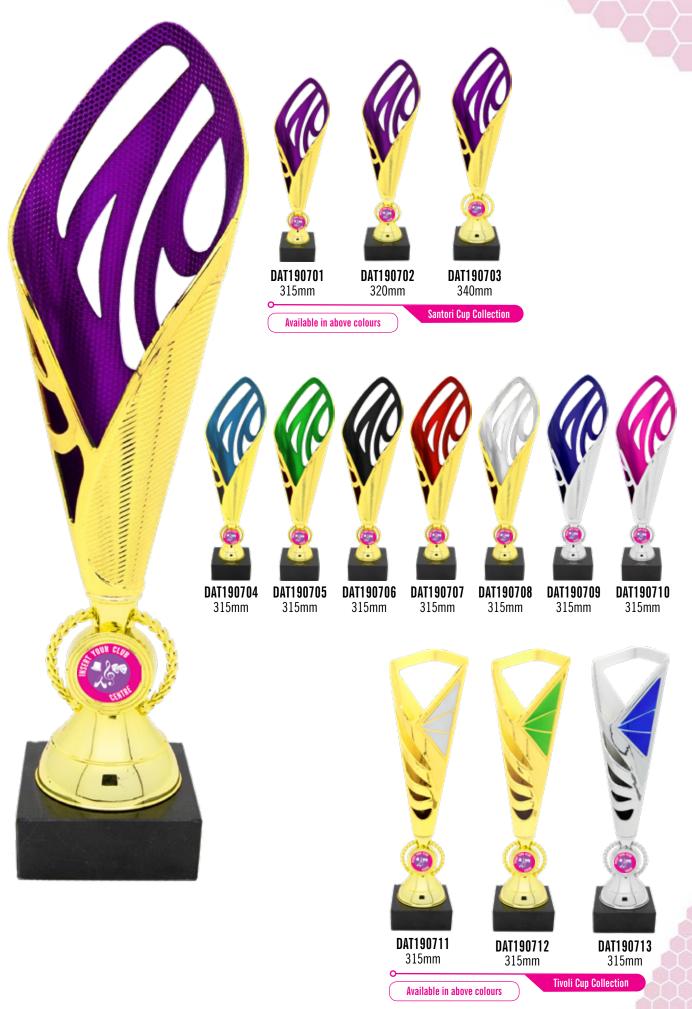

#### High Quality Italian Cup & Marble

#### High Quality Italian Cup & Marble

All Figurines are interchangeable

#### All Figurines are interchangeable

235mm

200mm

TC3RW

235mm

TC2RW

200mm

TC1RW