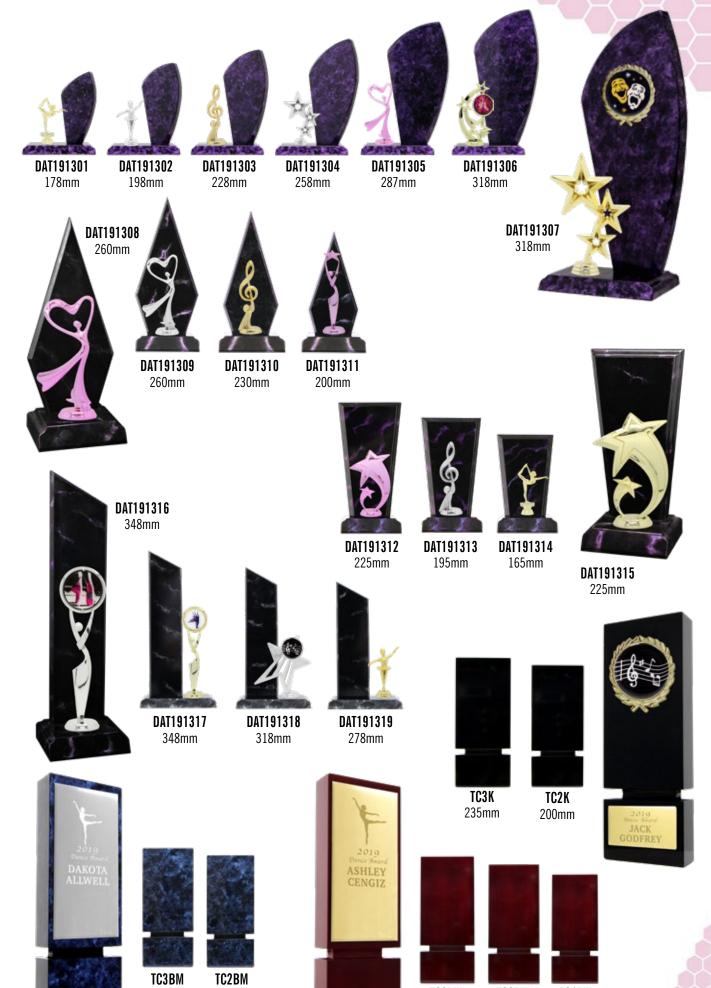

DANCE, MUSIC & ARTS
CATALOGIE

D - AT - 19 - 14 - 01

4 - 01 Single items are given a product code eg. TR0145.03
Multi-component items are given a catalogue code eg. DAT191401

Aus Trophy



#### High Quality Italian Cup & Marble



#### High Quality Italian Cup & Marble



#### High Quality Italian Cup & Marble









All Figurines are interchangeable



#### All Figurines are interchangeable









235mm

200mm

TC3RW

235mm

TC2RW

200mm

TC1RW

166mm





16





#### DANCE, MUSIC & ARTS VS63 Case 90x90mm M5515 M8334G M8334S M8334B **Holds 50mm Centre** Fits any 60mm Medal VS52 Case 80x80mm M5505G M5505S M5505B M2210 Holds 50mm Centre Fits any 50mm Medal M5515G M5515S M5515B **Holds 50mm Centre VSMR** Case 80x80mm MR9210 Fits any MR9 Series Medal M4005G M4005B M4005S Holds 50mm Centre **MB5** Case 100x75mm M1210 M8225G M8225S M8225B Fits any Sports Disc or Medal Holds 50mm Centre M1002S M1002B M1002SG M1002SS M1002G **Holds 50mm Centre**

RIB - TAP

RIB - BG RIB - BM

RIB - BW

RIB - DB RIB - DBG

RIB - DBLB

RIB - DBW RIB - G RIB - GT

RIB - K RIB - KG

RIB - KW

RIB - LB

RIB - LBW RIB - M RIB - MG RIB - MLB RIB - MW

RIB - N

RIB - NG

RIB - NRG

RIB - NW

RIB - P RIB - PINK R