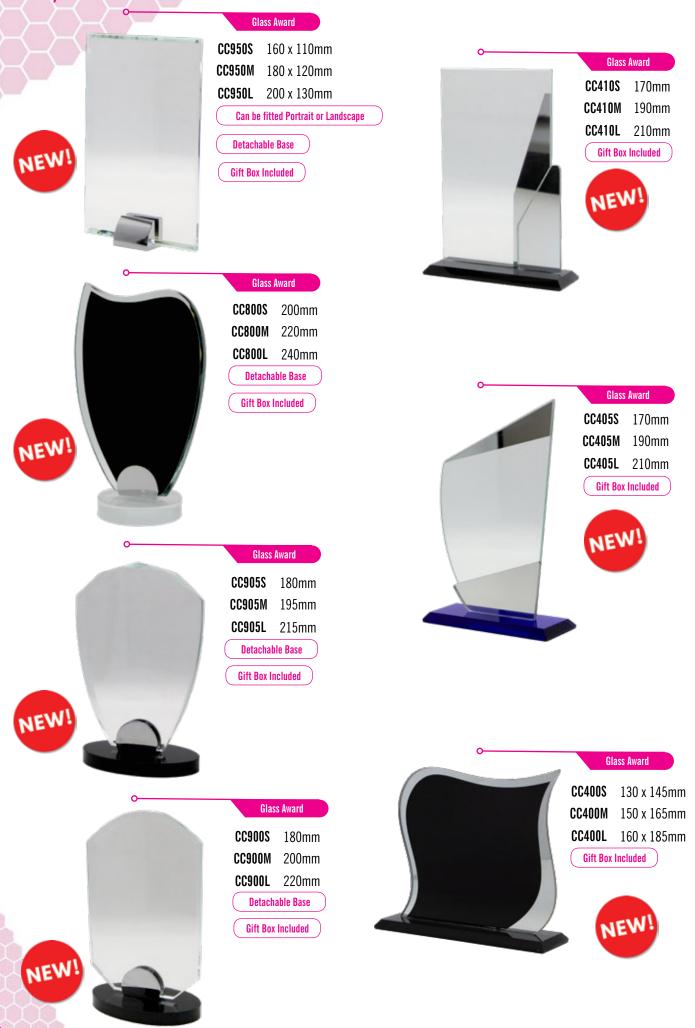

DANCE, MUSIC & ARTS
CATALOGIE

D - AT - 19 - 14 - 01

4 - 01 Single items are given a product code eg. TR0145.03
Multi-component items are given a catalogue code eg. DAT191401

Aus Trophy



#### High Quality Italian Cup & Marble



#### High Quality Italian Cup & Marble



#### High Quality Italian Cup & Marble









All Figurines are interchangeable



#### All Figurines are interchangeable









235mm

200mm

TC3RW

235mm

TC2RW

200mm

TC1RW

166mm





16





#### DANCE, MUSIC & ARTS VS63 Case 90x90mm M5515 M8334G M8334S M8334B **Holds 50mm Centre** Fits any 60mm Medal VS52 Case 80x80mm M5505G M5505S M5505B M2210 Holds 50mm Centre Fits any 50mm Medal M5515G M5515S M5515B **Holds 50mm Centre VSMR** Case 80x80mm MR9210 Fits any MR9 Series Medal M4005G M4005B M4005S Holds 50mm Centre **MB5** Case 100x75mm M1210 M8225G M8225S M8225B Fits any Sports Disc or Medal Holds 50mm Centre M1002S M1002B M1002SG M1002SS M1002G **Holds 50mm Centre**

RIB - TAP

RIB - BG RIB - BM

RIB - BW

RIB - DB RIB - DBG

RIB - DBLB

RIB - DBW RIB - G RIB - GT

RIB - K RIB - KG

RIB - KW

RIB - LB

RIB - LBW RIB - M RIB - MG RIB - MLB RIB - MW

RIB - N

RIB - NG

RIB - NRG

RIB - NW

RIB - P RIB - PINK RIB - R RIB - RB RIB - RBG

RIB - RGK

RIB - RK

RIB - RW

RIB - RW